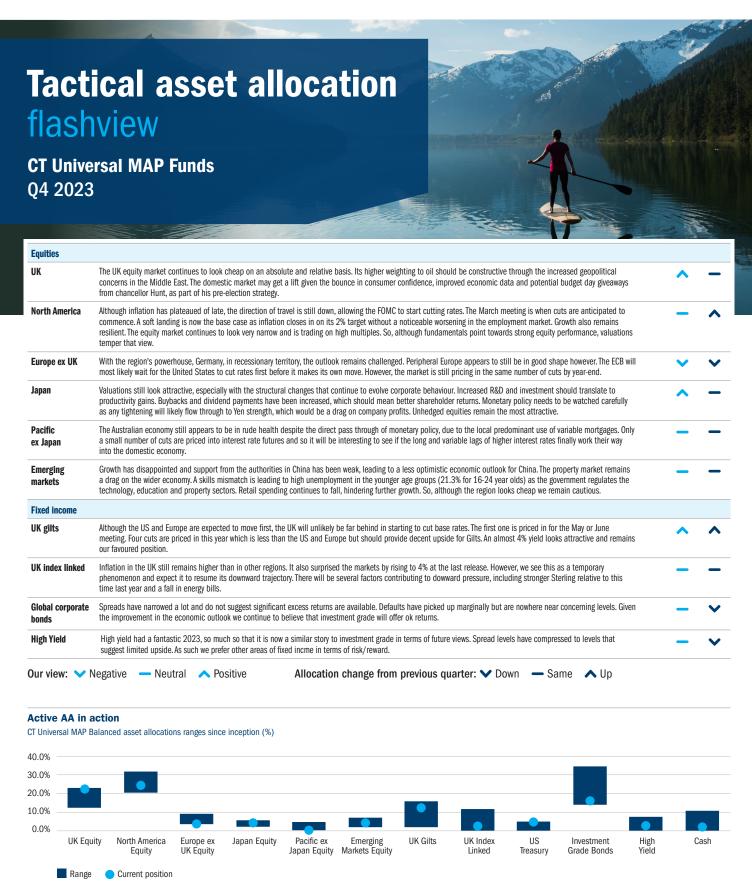

Source: Columbia Threadneedle Investments as at 31-Dec-23.

Flashview contains forward-looking statements which can be identified by the use of terminology such as 'may', 'should', 'expect', 'anticipate' or 'believe'. These do not constitute investment advice or recommendations to buy or sell investments and you should not place undue reliance on such returns and statements, as actual returns and results could differ materially due to various risks and uncertainties.