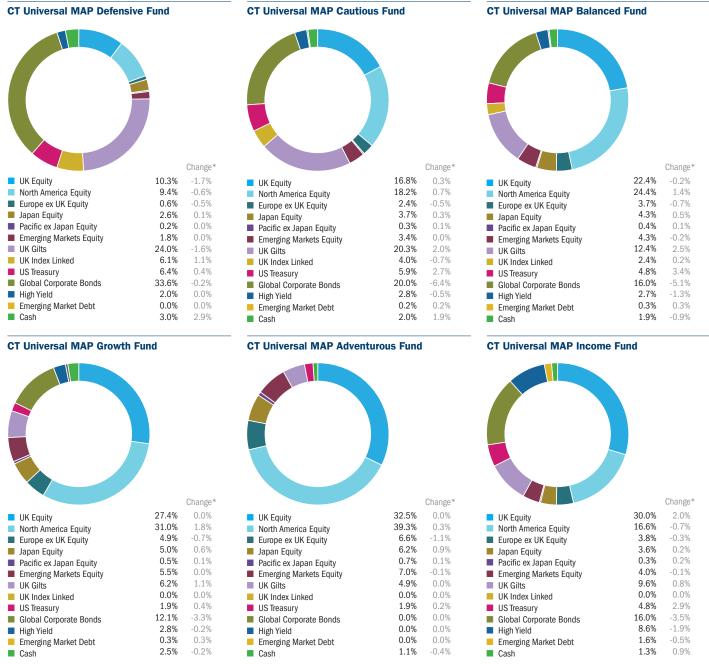

## Asset allocation as at 31-Dec-23

Source: Columbia Threadneedle Investments. \*Change from 30-Sep-23.